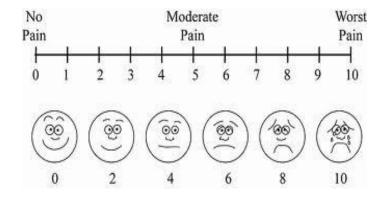

#### PLEASE BRING ALL YOUR MEDICATION YOU'RE TAKING TO EVERY APPOINTMENT!

Please check "YES" to the following questions ONLY if the problem is of significant concern in the past (1 month) or unless the question specifically states "EVER."